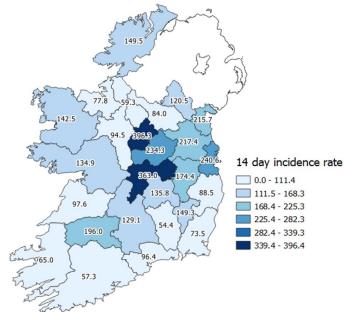

Cumulative 14-day incidence rates of confirmed cases of COVID-19 per 100,000 population notified in Ireland between 24/02/2021 and 09/03/2021

Trend in the number of outbreaks and clusters in healthcare, childcare/school and workplace settings by week