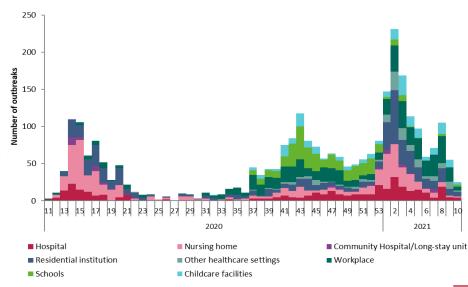

Cumulative 14-day incidence rates of confirmed cases of COVID-19 per 100,000 population notified in Ireland between 24/02/2021 and 09/03/2021

Trend in the number of outbreaks and clusters in healthcare, childcare/school and workplace settings by week

Note: Outbreak data for current week only reflects 4 days