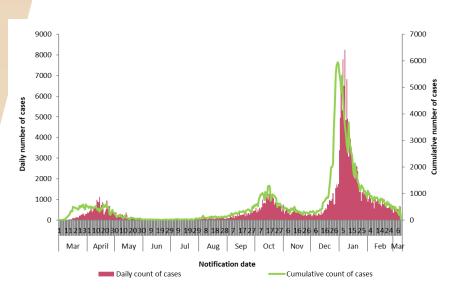

See the weekly report for detailed epidemiology describing cases notified in the past week and the 14 day report for the epidemiology describing cases notified in the previous 14 days

Number and cumulative number of confirmed COVID-19 cases notified in Ireland by notification date

Note: Data were extracted from <u>CIDR</u> at 08:00 on 10/03/2021. Data are provisional, and subject to ongoing review, validation and update. As a result figures in this report may differ to previously published reports