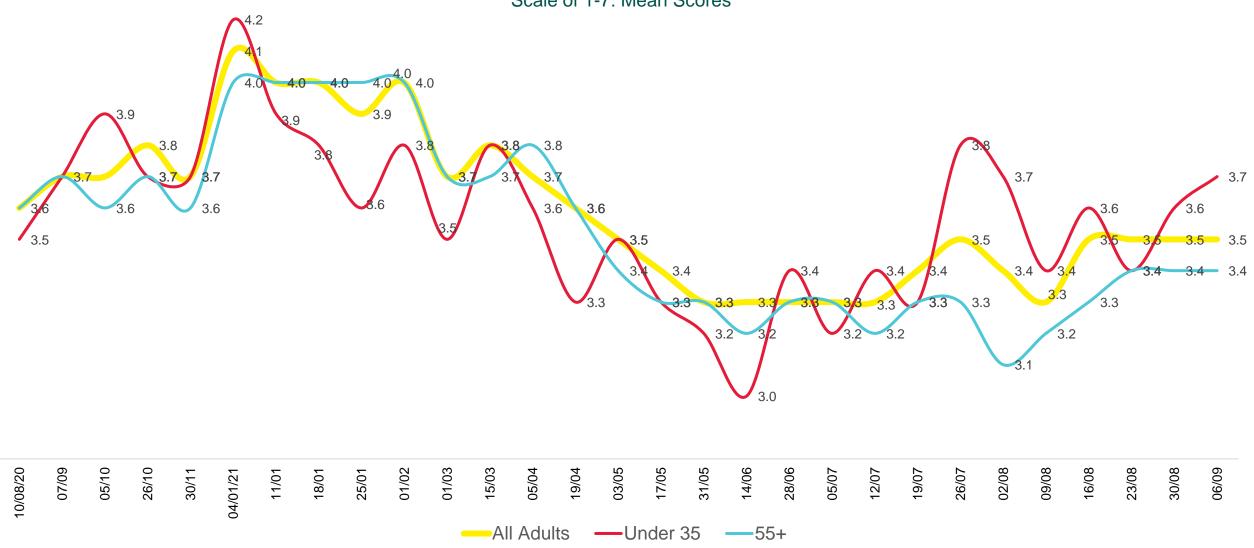

# Infection Probability – I

What do you consider to be your own probability of getting infected with the coronavirus? Scale of 1 - 7

# Infection Probability – III

What do you consider to be your own probability of getting infected with the coronavirus? Scale of 1-7: Mean Scores

COVID-19 Vaccine

Are you fully vaccinated yet i.e. received two doses of AstraZeneca or Pfizer or Moderna or one dose of Jansen or J&J? Demographics: % Yes