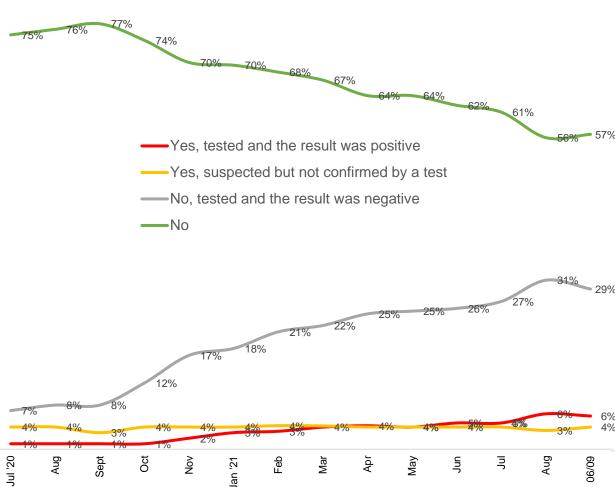

#### COVID-19 Infection - I

Are you, or have you been, infected with the coronavirus?