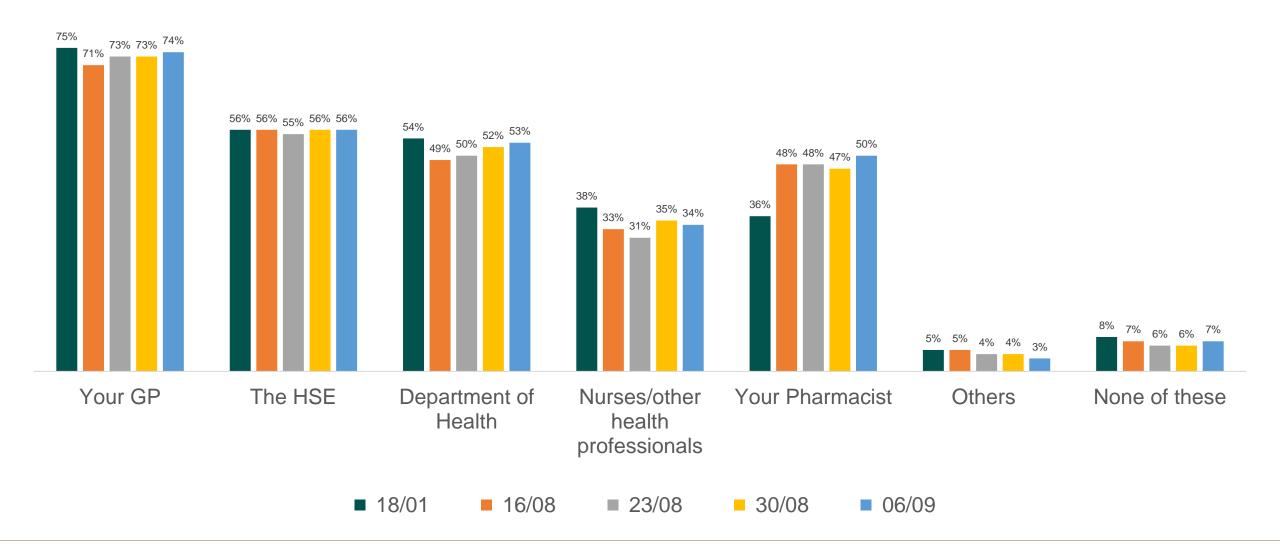

## COVID-19 Vaccine – Trust Who do you trust when it comes to advice about vaccines? Base All Adults – select all that apply: