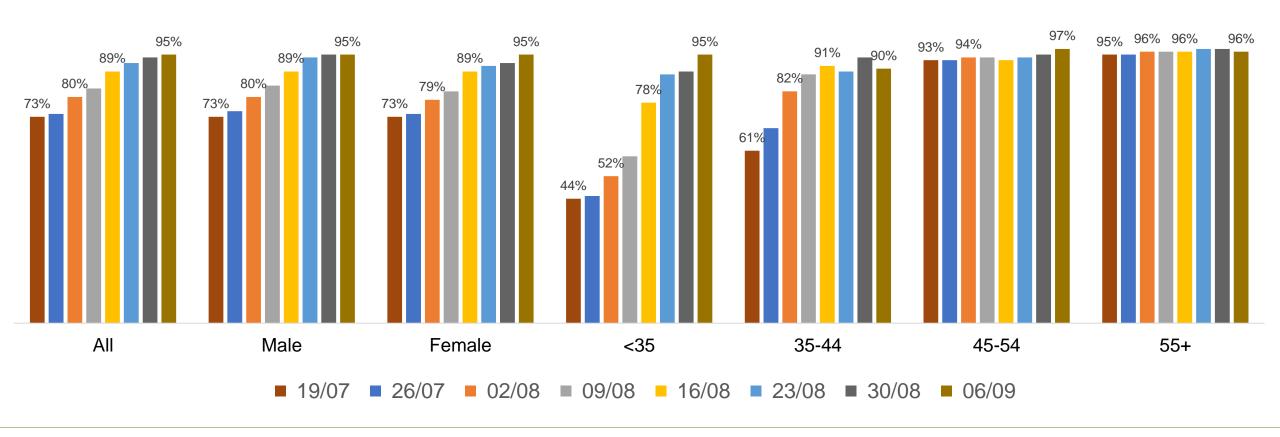

# Infection Probability – III

What do you consider to be your own probability of getting infected with the coronavirus? Scale of 1-7: Mean Scores

COVID-19 Vaccine

Are you fully vaccinated yet i.e. received two doses of AstraZeneca or Pfizer or Moderna or one dose of Jansen or J&J? Demographics: % Yes