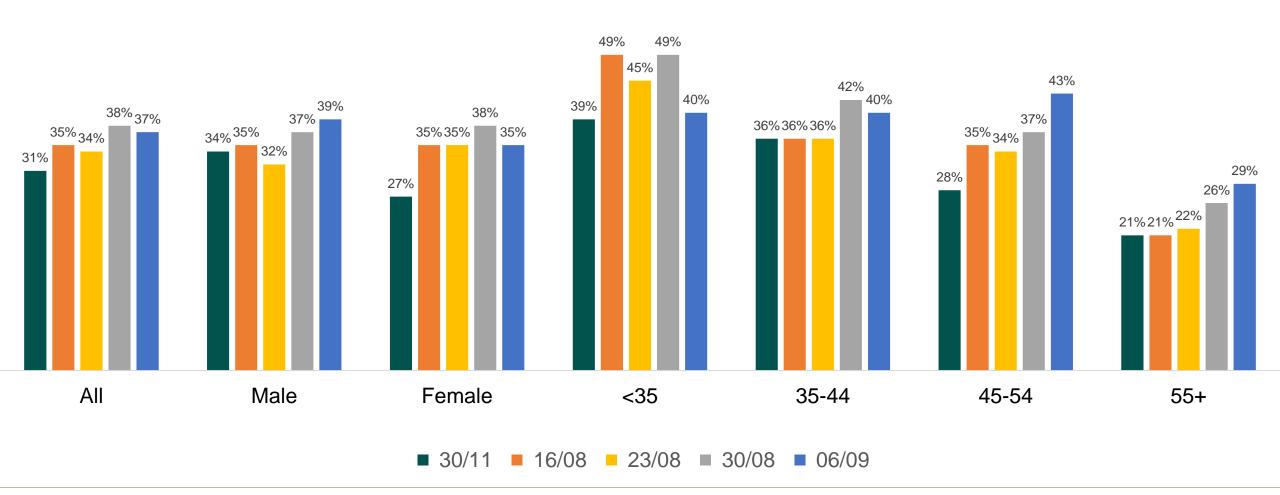

# Infection Probability – III

What do you consider to be your own probability of getting infected with the coronavirus? Scale of 1-7: Mean Scores

COVID-19 Vaccine

Are you fully vaccinated yet i.e. received two doses of AstraZeneca or Pfizer or Moderna or one dose of Jansen or J&J? Demographics: % Yes