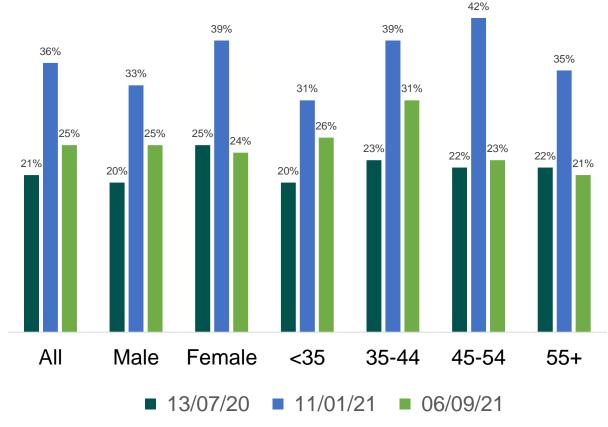

# Infection Probability – III

What do you consider to be your own probability of getting infected with the coronavirus? Scale of 1-7: Mean Scores

COVID-19 Vaccine

Are you fully vaccinated yet i.e. received two doses of AstraZeneca or Pfizer or Moderna or one dose of Jansen or J&J? Demographics: % Yes