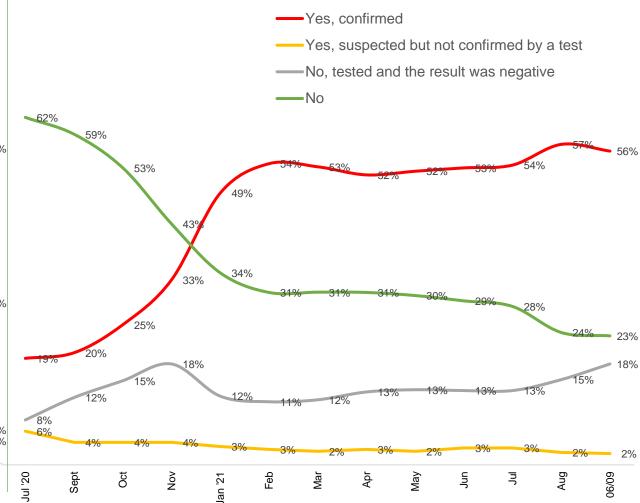

### COVID-19 Infection – II

Do you know people in your immediate social environment who are or have been infected with the coronavirus?