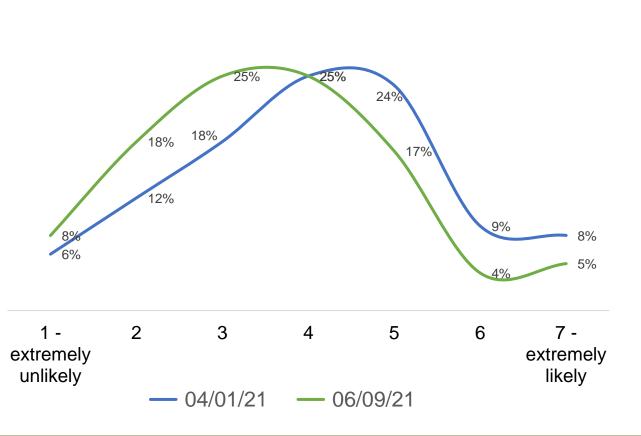

# Infection Probability – I

What do you consider to be your own probability of getting infected with the coronavirus? Scale of 1 - 7