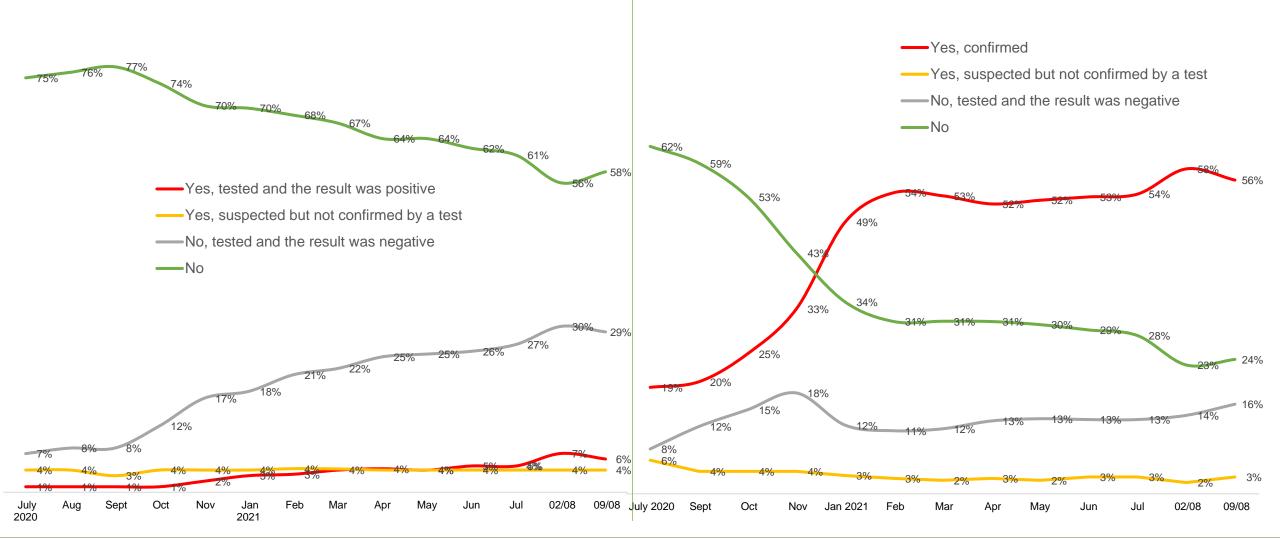

#### COVID-19 Infection - I

Are you, or have you been, infected with the coronavirus?

Do you know people in your immediate social environment who are or have been infected with the coronavirus?