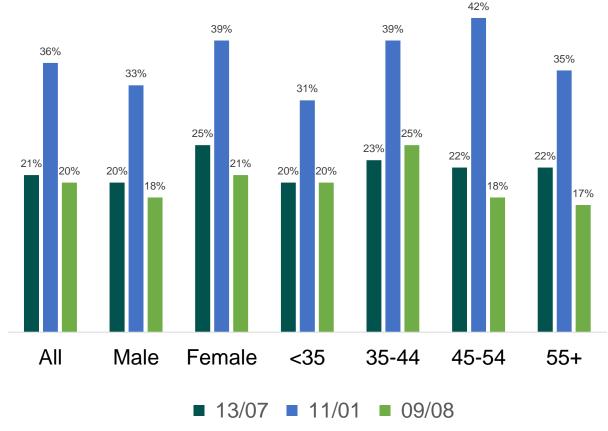

#### Infection Probability – III

What do you consider to be your own probability of getting infected with the coronavirus?

Scale of 1-7: Mean Scores

COVID-19 Vaccine

Are you fully vaccinated yet i.e. received two doses of AstraZeneca or Pfizer or Moderna or one dose of Jansen or J&J? Demographics: % Yes