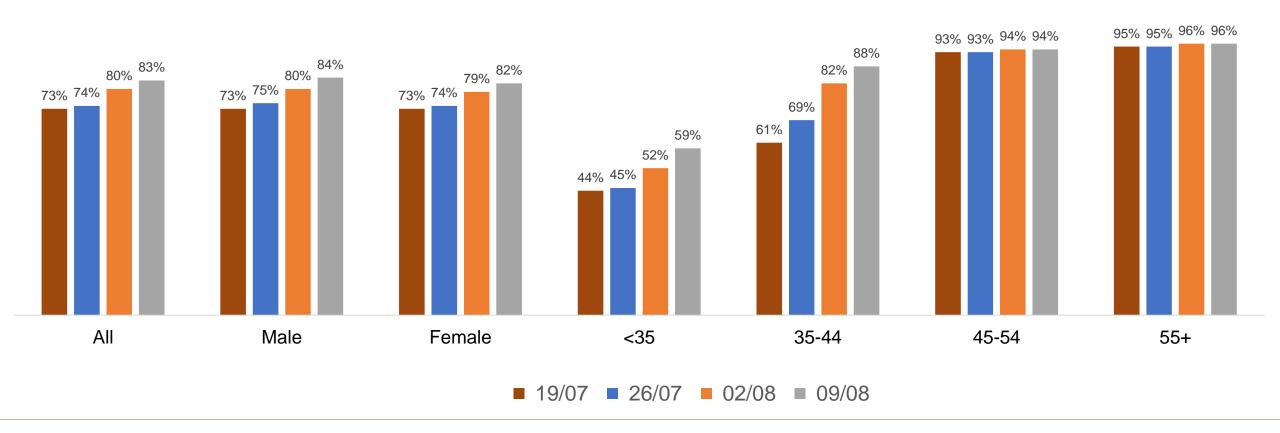

#### Infection Probability – III

What do you consider to be your own probability of getting infected with the coronavirus?

Scale of 1-7: Mean Scores

COVID-19 Vaccine

Are you fully vaccinated yet i.e. received two doses of AstraZeneca or Pfizer or Moderna or one dose of Jansen or J&J? Demographics: % Yes