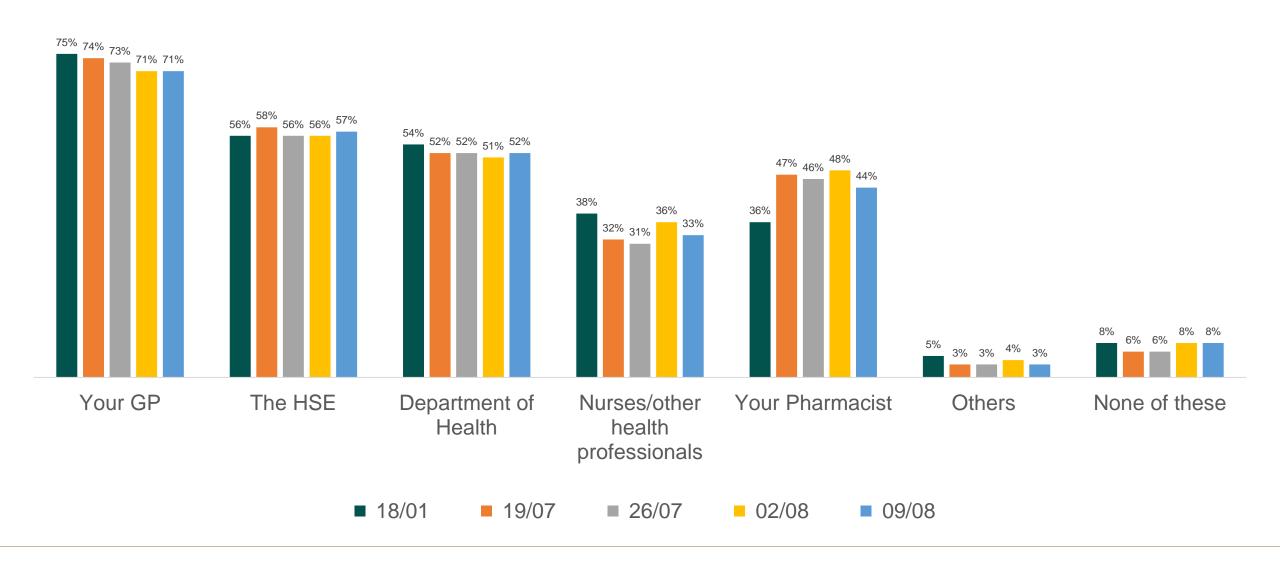

## COVID-19 Vaccine – Trust

Who do you trust when it comes to advice about vaccines? Base All Adults – select all that apply: