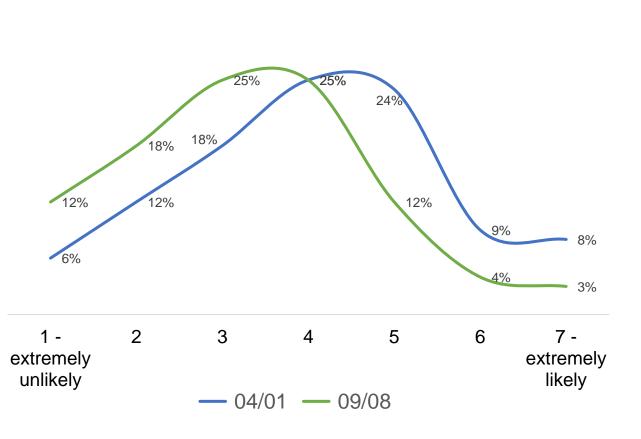

### Infection Probability – I

What do you consider to be your own probability of getting infected with the coronavirus? Scale of 1 - 7