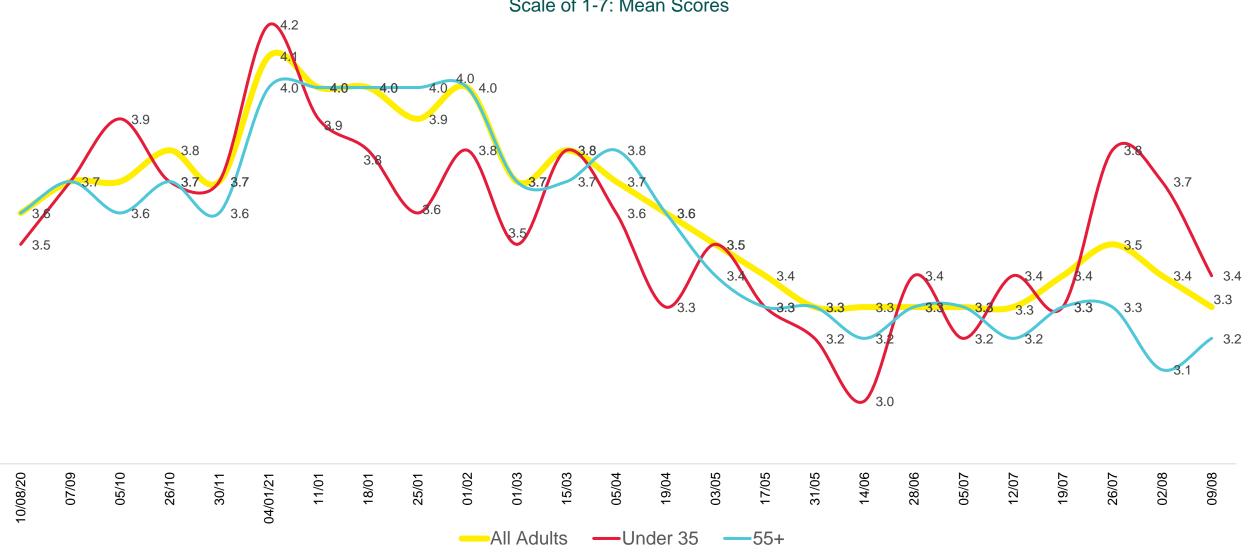

### Infection Probability – I

What do you consider to be your own probability of getting infected with the coronavirus? Scale of 1 - 7

#### Infection Probability – III

What do you consider to be your own probability of getting infected with the coronavirus?

Scale of 1-7: Mean Scores

COVID-19 Vaccine

Are you fully vaccinated yet i.e. received two doses of AstraZeneca or Pfizer or Moderna or one dose of Jansen or J&J? Demographics: % Yes