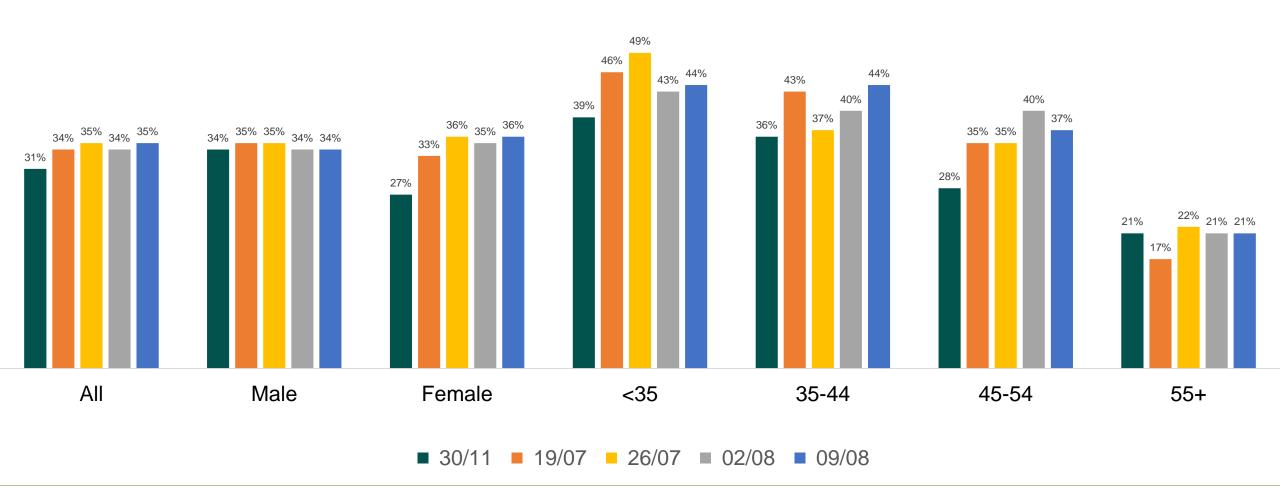

#### Infection Probability – III

What do you consider to be your own probability of getting infected with the coronavirus?

Scale of 1-7: Mean Scores

COVID-19 Vaccine

Are you fully vaccinated yet i.e. received two doses of AstraZeneca or Pfizer or Moderna or one dose of Jansen or J&J? Demographics: % Yes